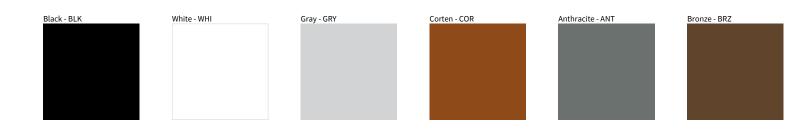

## TUBE POST COLOR FINISH CHART

PROJECT TYPE NOTES QUANTITY DATE

Digital: Not all screens are calibrated the same, and therefore, colors will appear differently between screens.

Physical: When texture is involved, there will be variations in color, character and tone within a product series and between product families.